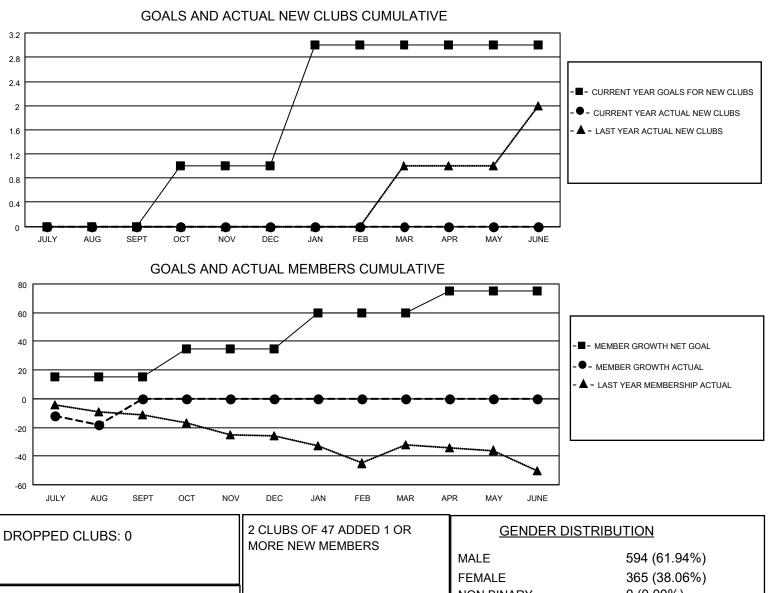

## LOCATION ONTARIO

District A 12

Results as of: 8/31/2021

| Clubs                 |               |           |               | Members               |                        |                         |                                                    |
|-----------------------|---------------|-----------|---------------|-----------------------|------------------------|-------------------------|----------------------------------------------------|
| RESULTS FOR 2021-2022 |               |           |               | RESULTS FOR 2021-2022 |                        |                         |                                                    |
| QUARTER               | NEW CLUB GOAL | NEW CLUBS | DROPPED CLUBS | QUARTER MEM           | BER GROWTH NET<br>GOAL | MEMBER GROWTH<br>ACTUAL | DROPPED<br>MEMBERS ACTUAL<br>(including transfers) |
| JULY/AUG/SEPT         | 0             | 0         | 0             | JULY/AUG/SEPT         | 15                     | 4                       | 21                                                 |
| OCT/NOV/DEC           | 1             | 0         | 0             | OCT/NOV/DEC           | 20                     | 0                       | 0                                                  |
| JAN/FEB/MAR           | 2             | 0         | 0             | JAN/FEB/MAR           | 25                     | 0                       | 0                                                  |
| APR/MAY/JUNE          | 0             | 0         | 0             | APR/MAY/JUNE          | 15                     | 0                       | 0                                                  |

|                 |    |                           | FEMALE                    | 365 (38.06%) |
|-----------------|----|---------------------------|---------------------------|--------------|
| DROPPED MEMBERS |    |                           | NON BINARY                | 0 (0.00%)    |
| DECEASED        | 2  |                           | PREFER NOT TO ANSWER      | 0 (0.00%)    |
| CLUB CANCELLED  | 0  | CLICK HERE FOR CUMULATIVE | TOTAL FAMILY UNIT MEMBERS | 208          |
| OTHER           | 19 | MEMBERSHIP DATA           |                           |              |
| TOTAL           | 21 |                           | FAMILY MEMBERS PAYING HAL | F DUES 107   |
|                 |    |                           |                           |              |